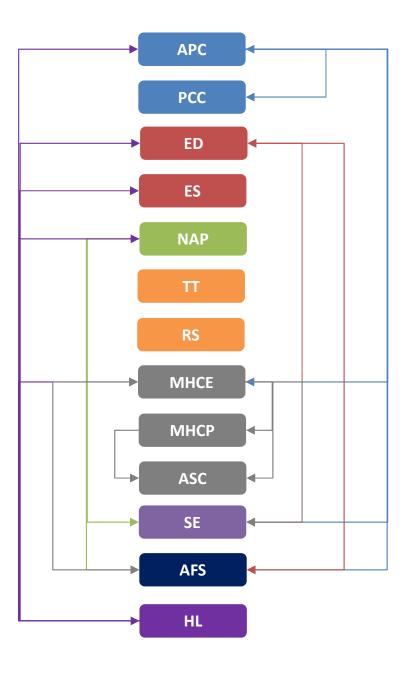

## 2025-26 ABF Data Request Specification Structure

| Admitted Patient<br>Care         | <ul> <li>Admitted Patient Care (APC)</li> <li>Palliative Care Phase Level (PCC)</li> </ul>                             |
|----------------------------------|------------------------------------------------------------------------------------------------------------------------|
| Emergency Care                   | <ul><li>Patient Level (ED)</li><li>Aggregate (ES)</li></ul>                                                            |
| Non-admitted<br>Patient Care     | Patient Level (NAP)                                                                                                    |
| Teaching, Training<br>& Research | <ul><li>Teaching, Training (TT)</li><li>Research (RS)</li></ul>                                                        |
| Mental Health<br>Care            | <ul> <li>MHC Episode Level (MHCE)</li> <li>MHC Phase Level (MHCP)</li> <li>Ambulatory Service Contact (ASC)</li> </ul> |
| Sentinel Events                  | Sentinel Events (SE)                                                                                                   |
| Alternative<br>Funding Source    | Alternative Funding Source (AFS)                                                                                       |
| Public Hospital List             | Public Hospital List (HL)                                                                                              |
| ← ► Linkable                     |                                                                                                                        |