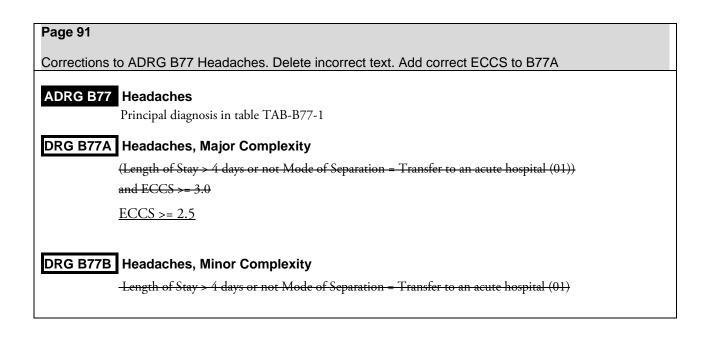

Australian Consortium for Classification Development

## **AR-DRG Version 8.0**

Errata 1, February 2016

The following 'typos' appear in the printed manuals only.

## Volume 1: Definitions Manual DRGs A01Z-182Z

| Page 39                       |  |
|-------------------------------|--|
| DRG number appears out of box |  |
| DRG A01Z Liver Transplant     |  |
| Should appear as              |  |
| DRG A01Z Liver Transplant     |  |

| Page 81                                                                  |
|--------------------------------------------------------------------------|
| Add 'Acute' to ADRG B60 description                                      |
| ADRG B60 <u>Acute</u> Paraplegia and Quadriplegia W or W/O OR Procedures |







W

PO Box 170 NCCH Australia

t: +61 2 9351 9772 f: +61 2 9351 9603 Lidcombe NSW 1825 e: enquiries@accd.net.au w: accd.net.au